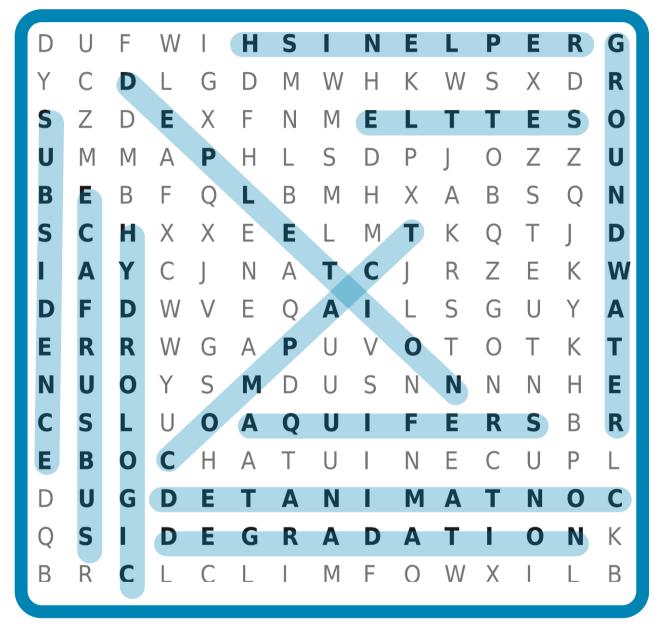

## Groundwater Extract Word Search

Can you find all the words hidden in the puzzle?

| D | U | F | W |   | Н | S | 1 | Ν | Е | L | Р | Е | R | G |
|---|---|---|---|---|---|---|---|---|---|---|---|---|---|---|
| Υ | C | D | L | G | D | M | W | Н | K | W | S | X | D | R |
| S | Z | D | Е | Χ | F | Ν | M | Е | L | Т | Т | Е | S | 0 |
| U | M | M | А | Р | Н | L | S | D | Р | J | 0 | Z | Z | U |
| В | Е | В | F | Q | L | В | M | Н | X | Α | В | S | Q | Ν |
| S | C | Н | X | X | Ε | Е | L | M | Т | K | Q | Т | J | D |
| I | Α | Υ | C | J | Ν | Α | Т | C | J | R | Z | Е | K | W |
| D | F | D | W | V | Ε | Q | Α | 1 | L | S | G | U | Υ | Α |
| Е | R | R | W | G | Α | Р | U | V | 0 | Т | 0 | Т | K | Т |
| Ν | U | 0 | Υ | S | M | D | U | S | Ν | Ν | Ν | Ν | Н | Ε |
| С | S | L | U | 0 | Α | Q | U | 1 | F | Ε | R | S | В | R |
| Ε | В | 0 | C | Н | Α | Т | U | 1 | Ν | Ε | C | U | Р | L |
| D | U | G | D | Е | Т | Α | Ν | 1 | M | Α | Т | Ν | 0 | С |
| Q | S | 1 | D | Е | G | R | Α | D | Α | Т | 1 | 0 | Ν | Κ |
| В | R | C | L | C | L | J | M | F | 0 | W | X |   | L | В |

- 1. Aquifers
- 2. Compact
- 3.Contaminated
- 4. Degradation
- 5. Depletion
- 6. Groundwater
- 7. Hydrologic
- 8. Replenish
- 9. Settle
- 10. Subsidence
- 11. Subsurface